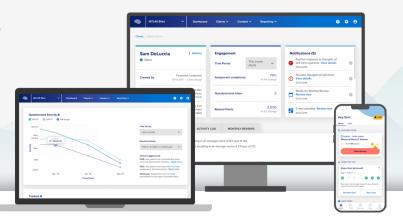

## **Get the Right Patients to** the Right Level of Care at the Right Time

Maximize success in value-based care with industry-leading tech designed for your workflow

reduction in ED utilization at Jefferson Health