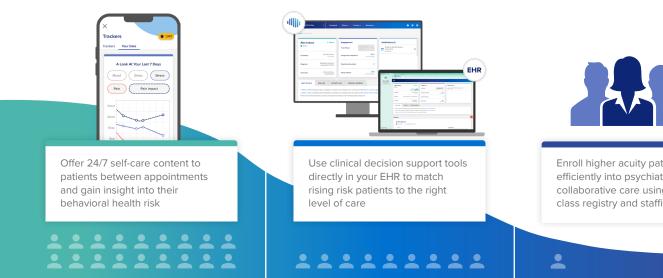

## Tech-Powered Behavioral Health Solutions Scale to your Entire Population, Without Adding Burden to your Care Team

Enroll higher acuity patients efficiently into psychiatric collaborative care using a best-inclass registry and staffing support